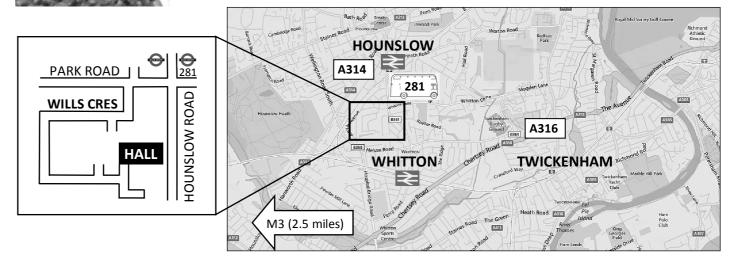

#### Saturday 25<sup>th</sup> July 2015

10am to 4pm Kerswell Hall, Wills Crescent, Hounslow TW3 2JF

NEW club 0 gauge layout Addison Road
Other club layouts in 00 and N gauges
Multi-gauge running track (bring stock)
0 gauge models by the late Ewen Crosweller
Refreshments available

### Saturday 25<sup>th</sup> July 2015

10am to 4pm Kerswell Hall, Wills Crescent, Hounslow TW3 2JF

NEW club 0 gauge layout Addison Road
Other club layouts in 00 and N gauges
Multi-gauge running track (bring stock)
0 gauge models by the late Ewen Crosweller
Refreshments available